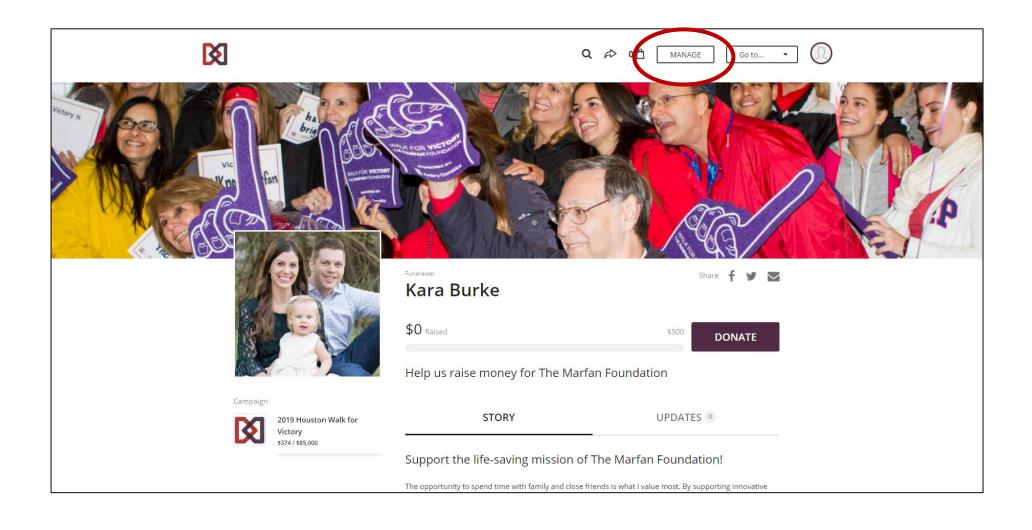

|
|   |                                                                                              |
|   |                                                                                              |
|   |                                                                                              |

Kick off your fundraising efforts and lead by example by making a donation to your team page!



#### **Check Your Email**





# Click Manage Your Donation





#### Log in or Create an Account





# Follow Prompts to Edit Page



Helpful Link - <a href="https://support.classy.org/s/article/how-to-edit-a-fundraising-page">https://support.classy.org/s/article/how-to-edit-a-fundraising-page</a>



## **Shortcuts to Manage Page**





# **Shortcuts to Manage Page**





# Share on Facebook or Twitter





### Direct Link to Page





## **Email Templates**



- Recruit new teammates - Ask for donations - Thank your donors



### **Fundraising Tips**

- Personalize your photo and story
- Share your link on social media
- Send messages to friends, family & co-workers
  - Follow up people are busy and appreciate reminders!
  - Share your progress
- Check for corporate matching gifts
- Host a fundraising event or team challenge
- Create team shirts with supporters listed on back
- Have fun and remember why you are fundraising to support the life-saving mission of The Marfan Foundation!

#### Thank you!



Your Walk Team is here to help!

Kim Huddleston – <u>khuddleston@marfan.org</u>

Kara Burke - kburke@marfan.org

Meredith Mischner - mmischner@marfan.or