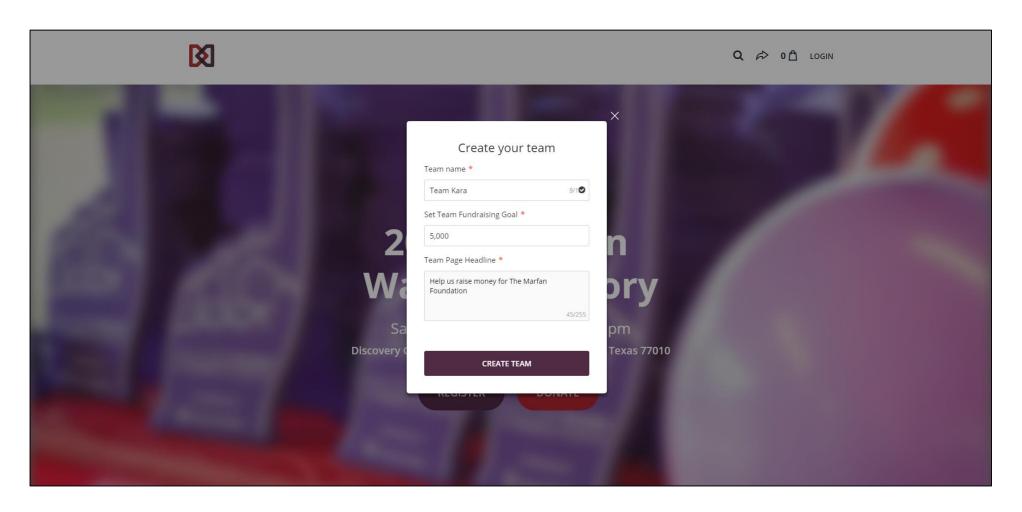

#### **Create Your Team**

Your team name and fundraising goal can easily be changed throughout the campaign.