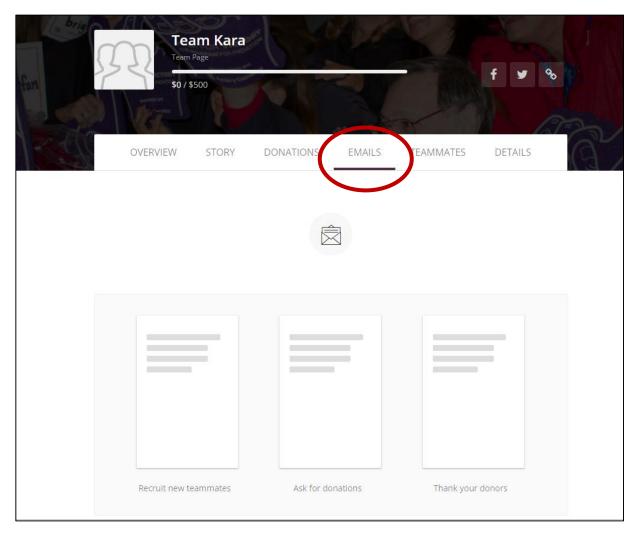

## **Email Templates**

- Recruit new teammates - Ask for donations - Thank your donors