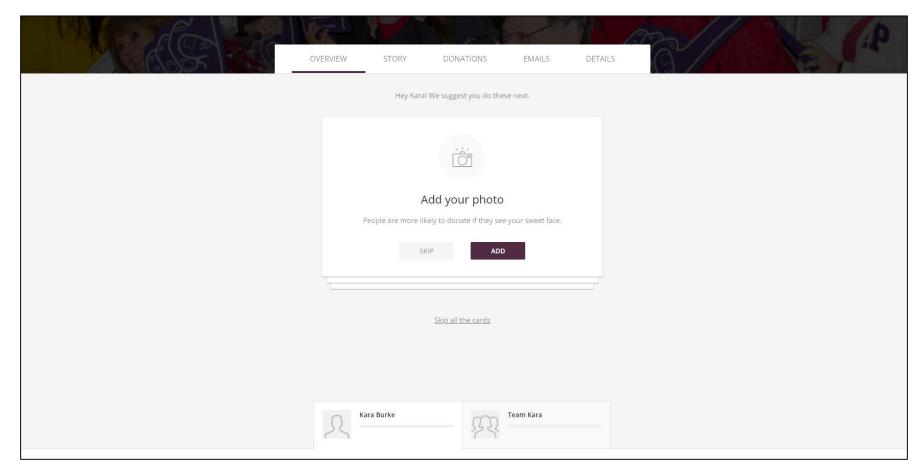

# Follow Prompts to Edit Page

Helpful Link - <a href="https://support.classy.org/s/article/how-to-edit-a-fundraising-page">https://support.classy.org/s/article/how-to-edit-a-fundraising-page</a>

## **Shortcuts to Manage Page**

# **Shortcuts to Manage Page**