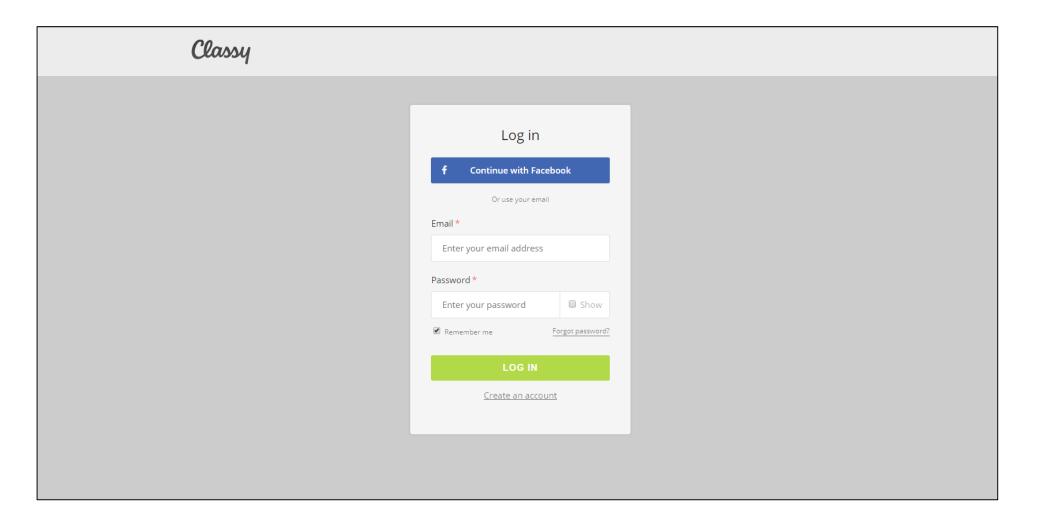

| USD \$ One-time ▼  I'd like to cover all transaction fees so 100% of my donation goes to The |
|   | I'd like to cover all transaction fees so 100% of my donation goes to The Marfan Foundation. |
|   | SKIP DONATION                                                                                |
|   |                                                                                              |
|   |                                                                                              |
|   |                                                                                              |

Kick off your fundraising efforts and lead by example by making a donation to your team page!



#### **Check Your Email**





# Click Manage Your Donation





#### Log in or Create an Account





# Follow Prompts to Edit Page



Helpful Link - <a href="https://support.classy.org/s/article/how-to-edit-a-fundraising-page">https://support.classy.org/s/article/how-to-edit-a-fundraising-page</a>



## **Shortcuts to Manage Page**





# **Shortcuts to Manage Page**





# Share on Facebook or Twitter





### Direct Link to Page





## **Email Templates**



- Recruit new teammates - Ask for donations - Thank your donors



### **Fundraising Tips**

- Personalize your photo and story
- Share your link on social media
- Send messages to friends, family & co-workers
  - Follow up people are busy and appreciate reminders!
  - Share your progress
- Check for corporate matching gifts
- Host a fundraising event or team challenge
- Create team shirts with supporters listed on back
- Have