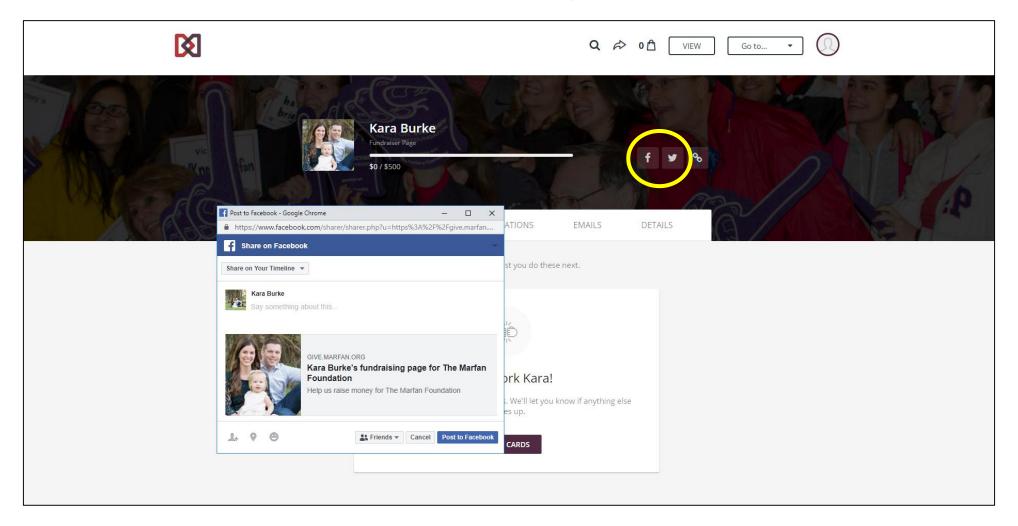

|
|   |                                                                                              |
|   |                                                                                              |

Kick off your fundraising efforts and lead by example by making a donation to your team page!



#### **Check Your Email**





# Click Manage Your Donation





#### Log in or Create an Account





# Follow Prompts to Edit Page



Helpful Link - <a href="https://support.classy.org/s/article/how-to-edit-a-fundraising-page">https://support.classy.org/s/article/how-to-edit-a-fundraising-page</a>



## **Shortcuts to Manage Page**





# **Shortcuts to Manage Page**





# Share on Facebook or Twitter





### Direct Link to Page





## **Email Templates**



- Recruit new teammates - Ask for donations - Thank your donors



### **Fundraising Tips**

- Personalize your photo and story
- Share your link on social media
- Send messages to friends, family & co-workers
  - Follow up people are busy and appreciate reminders!
  - Share your progress
- Check for corporate matching gifts
- Host a fundraising event or team challenge
- Create team shirts with supporters listed on back
- Have fun and remember why you are fundraising to support the life-saving mission of The Marfan Foundation!

#### Thank you!



Your Walk Team is here to help!

Kim Huddleston – <u>khuddleston@marfan.org</u>

Kara Burke - kburke@marfan.org

Meredith Mischner - mmischner@marfan.org