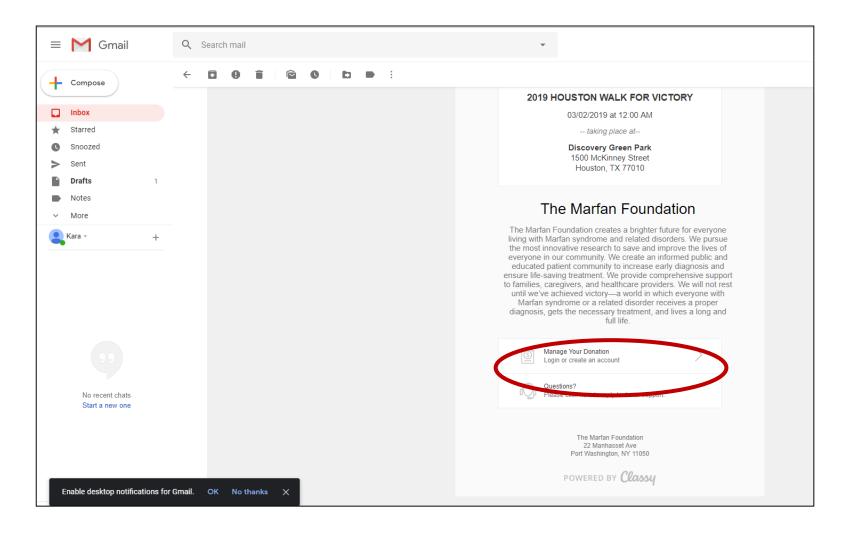

|
|   | USD \$ One-time ▼  I'd like to cover all transaction fees so 100% of my donation goes to The |
|   | I'd like to cover all transaction fees so 100% of my donation goes to The Marfan Foundation. |
|   | SKIP DONATION                                                                                |
|   |                                                                                              |
|   |                                                                                              |
|   |                                                                                              |

Kick off your fundraising efforts and lead by example by making a donation to your team page!



#### **Check Your Email**





# Click Manage Your Donation





#### Log in or Create an Account





# Follow Prompts to Edit Page



Helpful Link - <a href="https://support.classy.org/s/article/how-to-edit-a-fundraising-page">https://support.classy.org/s/article/how-to-edit-a-fundraising-page</a>



## **Shortcuts to Manage Page**





# **Shortcuts to Manage Page**





# Share on Facebook or Twitter





### Direct Link to Page





## **Email Templates**



- Recruit new teammates - Ask for donations - Thank your donors



### **Fundraising Tips**

- Personalize your photo and story
- Share your link on social media
- Send messages to friends, family & co-workers
  - Follow up people are busy and appreciate reminders!
  - Share your progress
- Check for corporate matching gifts
- Host a fundraising event or team challenge
- Create team shirts