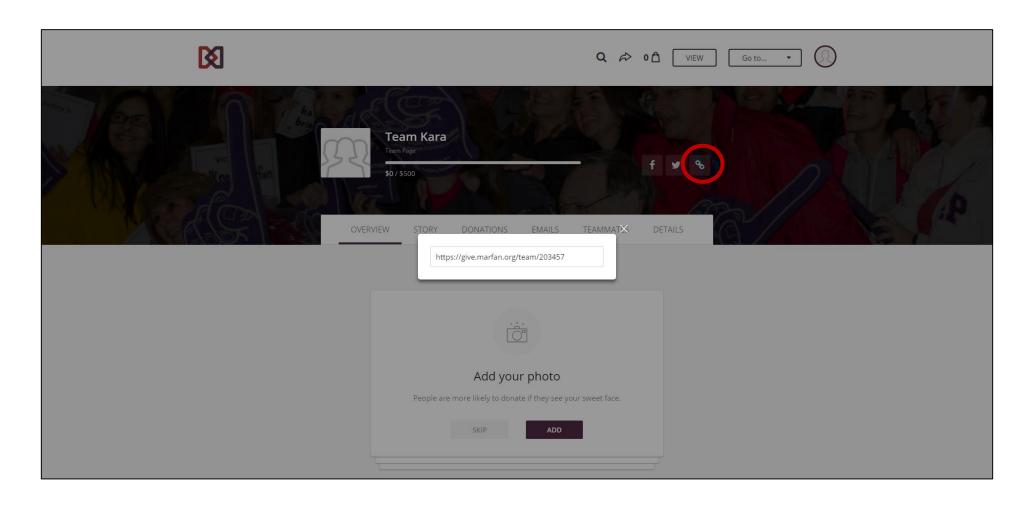

|
|   |                                                                                              |
|   |                                                                                              |

Kick off your fundraising efforts and lead by example by making a donation to your team page!



#### **Check Your Email**





# Click Manage Your Donation





#### Log in or Create an Account





# Follow Prompts to Edit Page



Helpful Link - <a href="https://support.classy.org/s/article/how-to-edit-a-fundraising-page">https://support.classy.org/s/article/how-to-edit-a-fundraising-page</a>



## **Shortcuts to Manage Page**





# **Shortcuts to Manage Page**





# Share on Facebook or Twitter





### Direct Link to Page





## **Email Templates**



- Recruit new teammates - Ask for donations - Thank your donors



### **Fundraising Tips**

- Personalize your photo and story
- Share your link on social media
- Send messages to friends, family & co-workers
  - Follow up people are busy and appreciate reminders!
  - Share your progress
- Check for corporate matching gifts
- Host a fundraising event or team challenge
- Create team shirts with supporters listed on back
- Have fun and remember why you are fundraising to support the life-saving mission of The Marfan Foundation!

#### Thank you!



Your Walk Team is here to help!

Kim Huddleston – <u>khuddleston@marfan.org</u>

Kara Burke - kburke@marfan.org

Meredith Mischner - mmischner@marfan.org