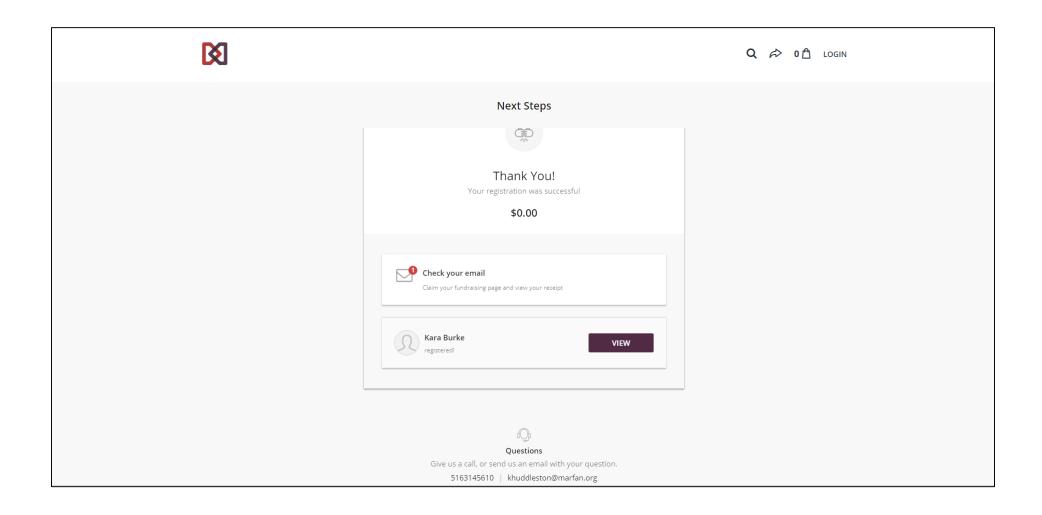

r                                                                  |
|   | USD \$ One-time ▼  I'd like to cover all transaction fees so 100% of my donation goes to The |
|   | I'd like to cover all transaction fees so 100% of my donation goes to The Marfan Foundation. |
|   | SKIP DONATION                                                                                |
|   |                                                                                              |
|   |                                                                                              |
|   |                                                                                              |

Kick off your fundraising efforts and lead by example by making a donation to your team page!



#### **Check Your Email**





# Click Manage Your Donation





#### Log in or Create an Account





# Follow Prompts to Edit Page



Helpful Link - <a href="https://support.classy.org/s/article/how-to-edit-a-fundraising-page">https://support.classy.org/s/article/how-to-edit-a-fundraising-page</a>



## **Shortcuts to Manage Page**





# **Shortcuts to Manage Page**





# Share on Facebook or Twitter





### Direct Link to Page





## **Email Templates**



- Recruit new teammates - Ask for donations - Thank your donors



### **Fundraising Tips**

- Personalize your photo and story
- Share your link on social media
- Send messages to friends, family & co-workers
  - Follow up people are busy and appreciate reminders!
  - Share your progress
- Check for corporate matching gifts
- Host a fundraising event or te