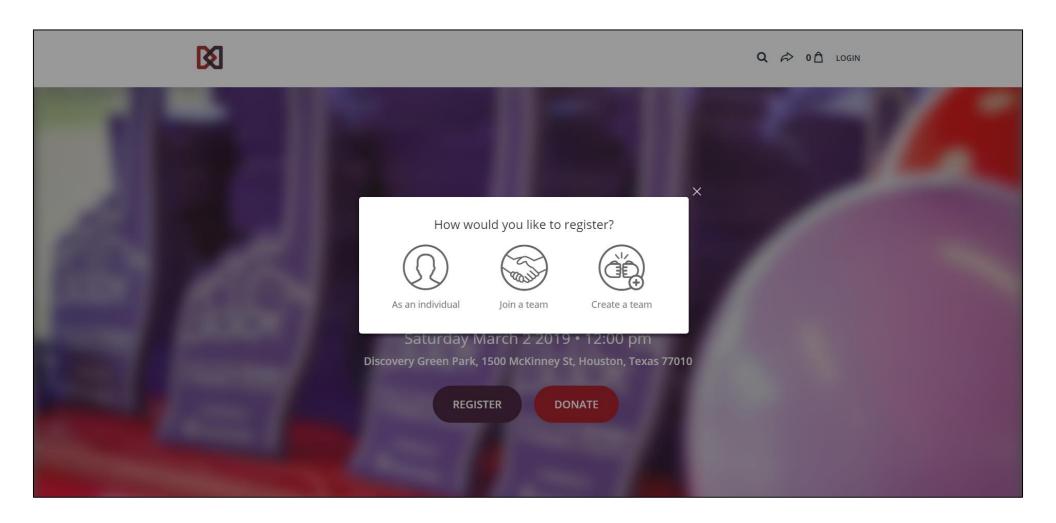

#### Find Your Walk

www.marfan.org/walk



# How would you like to register?





#### **Create Your Team**



Your team name and fundraising goal can easily be changed throughout the campaign.



# Select Registrations

| <b>⊠</b> |                      |         | Q | Q ≈ 0 Å LOGIN |            |  |
|----------|----------------------|---------|---|---------------|------------|--|
|          | Select registrations |         |   |               | Your Order |  |
|          | Adult Admission      | \$20.00 |   |               |            |  |
|          |                      | - 0 +   |   |               |            |  |
|          | Child Admission      | \$0.00  |   |               |            |  |
|          |                      | - 0 +   |   |               |            |  |
|          |                      |         |   |               |            |  |
|