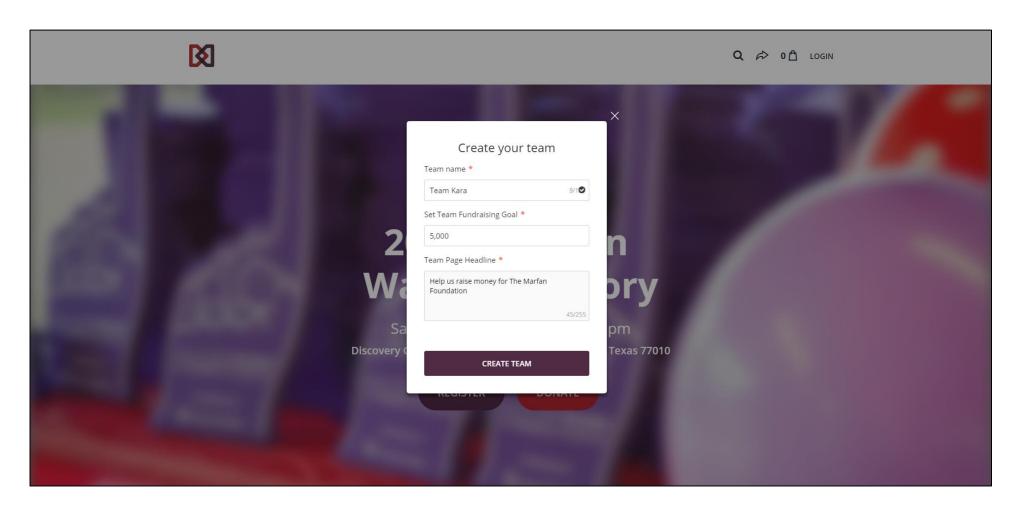

#### **Create Your Team**

Your team name and fundraising goal can easily be changed throughout the campaign.