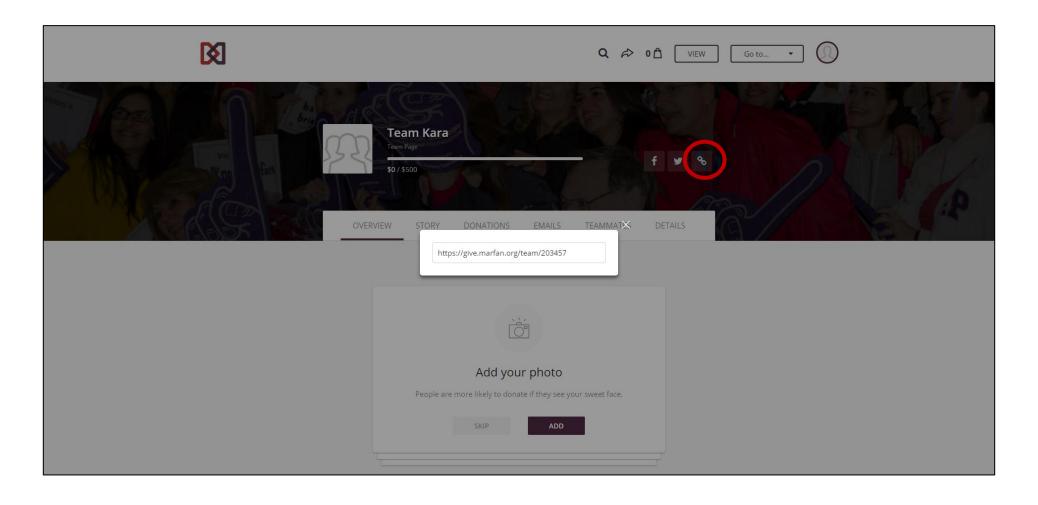

## Direct Link to Page

## **Shortcuts to Manage Page**

# **Shortcuts to Manage Page**