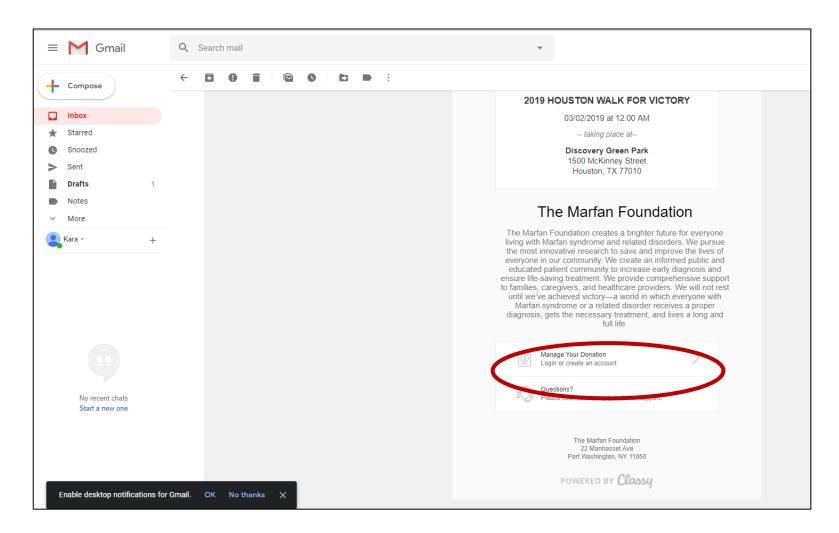

|   |                      | - 0 +   |     |                    |            |        |
|   | Child Admission      | \$0.00  |     |                    |            |        |
|   |                      | - 0 +   |     |                    |            |        |
|   |                      |         |     |                    |            |        |
|   |                      |         |     | Total              |            | \$0.00 |
|   |                      |         |     |                    |            |        |

\$20 registration fee includes lunch and walk shirt. Child Admission (18 and under) is free.



#### Start with a Donation



Kick off your fundraising efforts and lead by example by donating to your team!



#### **Check Your Email**





# Click Manage Your Donation





#### Log in or Create an Account





# Follow Prompts to Edit Page



Helpful Link - <a href="https://support.classy.org/s/article/how-to-edit-a-fundraising-page">https://support.classy.org/s/article/how-to-edit-a-fundraising-page</a>



## **Shortcuts to Manage Page**





# **Shortcuts to Manage Page**





# Share on Facebook or Twitter





## Direct Link to Page





## **Email Templates**



- Recruit new teammates - Ask for donations - Thank your donors



#### **Fundraising Tips**

- Personalize your photo and story
- Share your link on social media
- Send messages to friends, family & co-workers
  - Follow up people are busy and appreciate reminders!
  - Share your progress
- Check for corporate matching gifts
- Host a fundraising event or team challenge
- Create team shirts