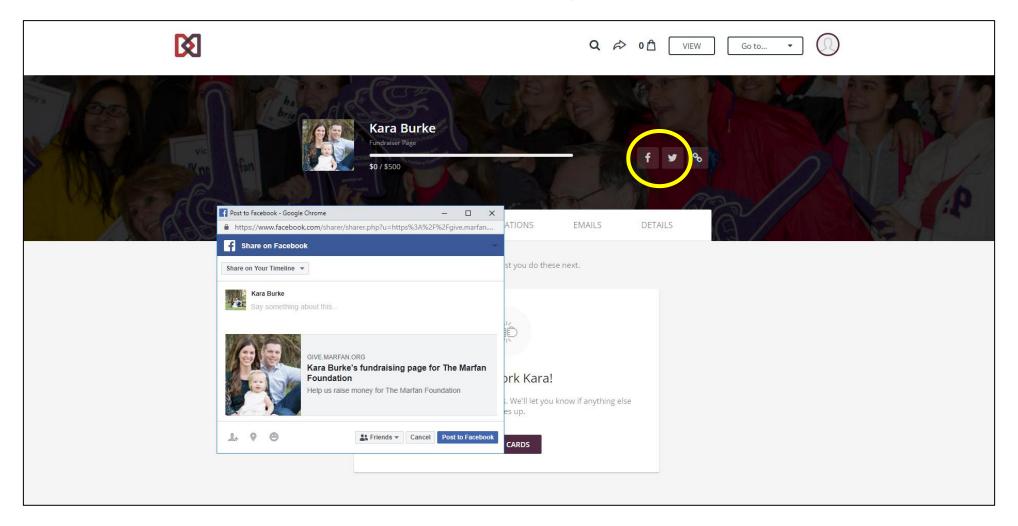

|
|   |                      |         |     | Total              |            | \$0.00 |
|   |                      |         |     |                    |            |        |

\$20 registration fee includes lunch and walk shirt. Child Admission (18 and under) is free.



#### Start with a Donation



Kick off your fundraising efforts and lead by example by donating to your team!



#### **Check Your Email**





# Click Manage Your Donation





#### Log in or Create an Account





# Follow Prompts to Edit Page



Helpful Link - <a href="https://support.classy.org/s/article/how-to-edit-a-fundraising-page">https://support.classy.org/s/article/how-to-edit-a-fundraising-page</a>



## **Shortcuts to Manage Page**





# **Shortcuts to Manage Page**





# Share on Facebook or Twitter





## Direct Link to Page





## **Email Templates**



- Recruit new teammates - Ask for donations - Thank your donors



#### **Fundraising Tips**

- Personalize your photo and story
- Share your link on social media
- Send messages to friends, family & co-workers
  - Follow up people are busy and appreciate reminders!
  - Share your progress
- Check for corporate matching gifts
- Host a fundraising event or team challenge
- Create team shirts with supporters listed on back
- Have fun and remember why you are fundraising to support the life-saving mission of The Marfan Foundation!

#### Thank you!



Your Walk Team is here to help!

Kim Huddleston – <a href="mailto:khuddleston@marfan.org">khuddleston@marfan.org</a>

Meredith Mischner – <a href="mailto:mmischner@marfan.org">mmischner@ma