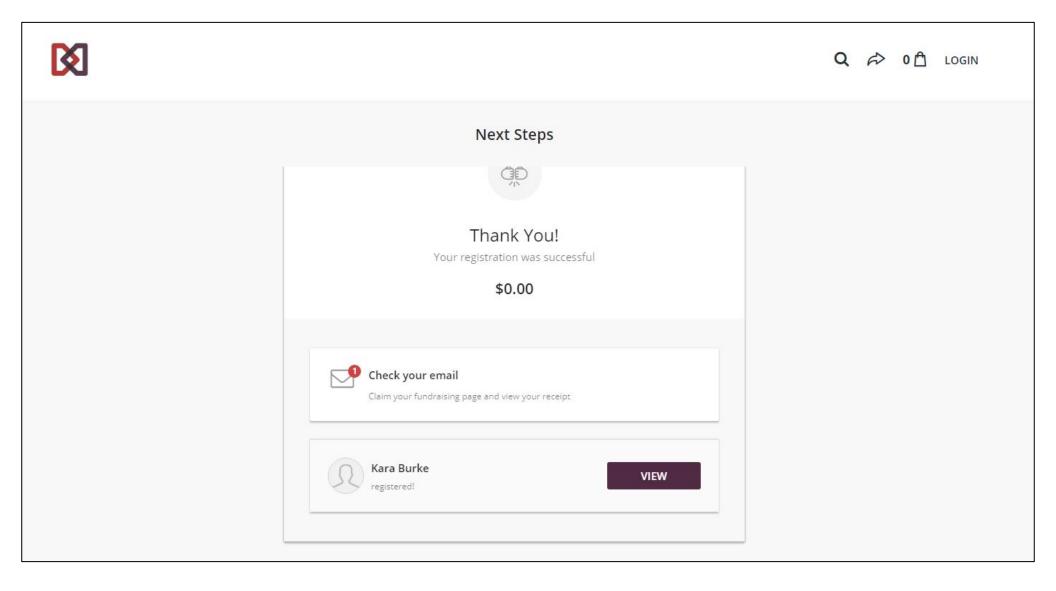

#### Start with a Donation

Kick off your fundraising efforts and lead by example by donating to your team!