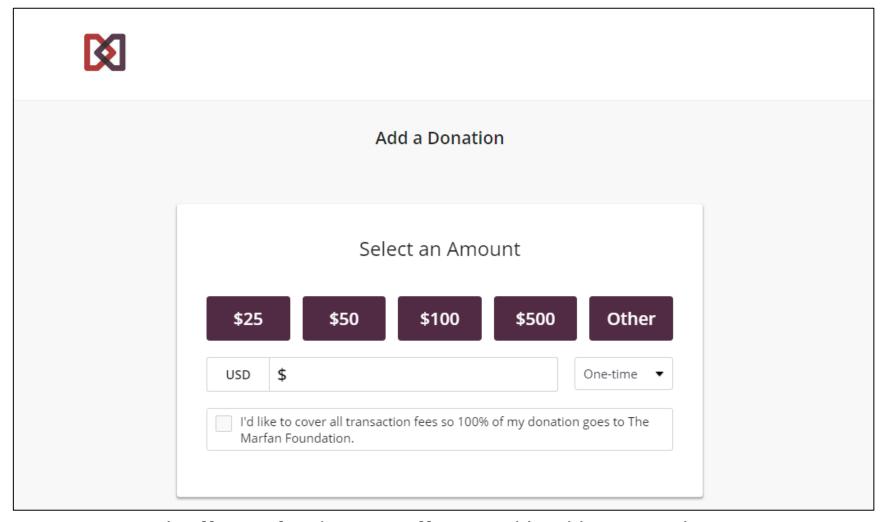

#### Start with a Donation

Kick off your fundraising efforts and lead by example by donating to your team!