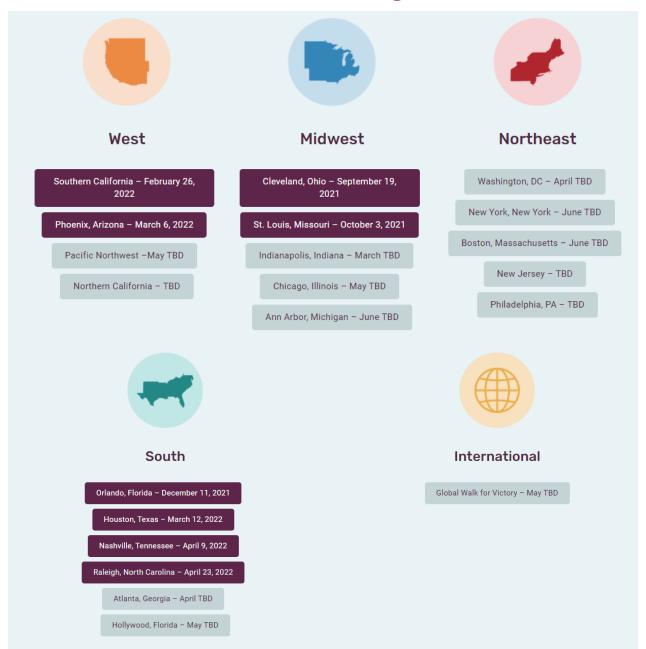

#### Find Your Walk

#### www.marfan.org/walk



## How would you like to register?





#### **Create Your Team**



Your team name and fundraising goal can easily be changed throughout the campaign.



#### Register You and Your Family

| Ø |                      |         | Q , | ⇒ <b>0</b> 🖰 LOGIN |            |        |
|---|----------------------|---------|-----|--------------------|------------|--------|
|   | Select registrations |         |     |                    | Your Order |        |
|   | Adult Admission      | \$20.00 |     |                    |            |        |
|   |                      | - 0 +   |     |                    |            |        |
|   | Child Admission      | \$0.00  |     |                    |            |        |
|   |                      | - 0 +   |     |                    |            |