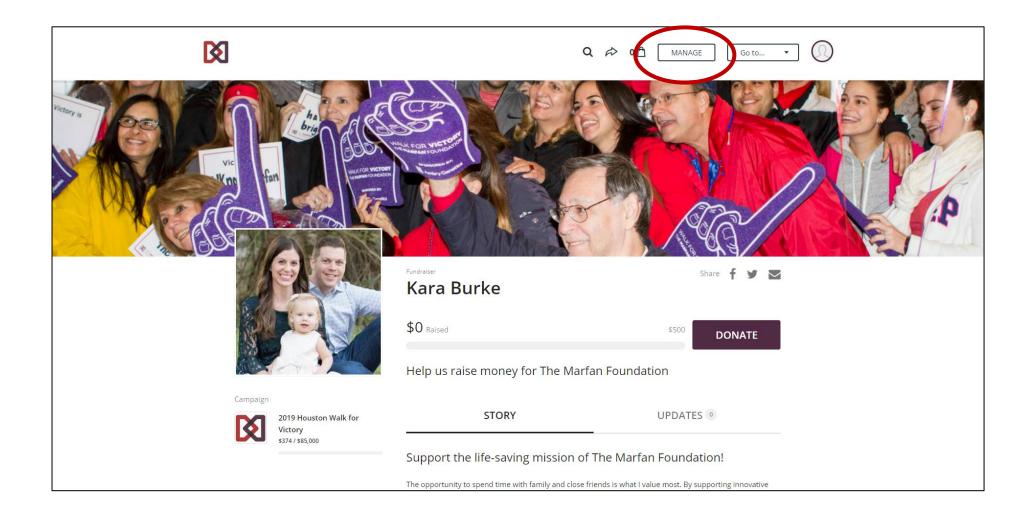

|            |        |
|   |                      |         |     | Total              |            | \$0.00 |
|   |                      |         |     |                    |            |        |

\$20 registration fee includes lunch and walk shirt. Child Admission (18 and under) is free.



#### Start with a Donation



Kick off your fundraising efforts and lead by example by donating to your team!



#### **Check Your Email**





# Click Manage Your Donation





#### Log in or Create an Account





# Follow Prompts to Edit Page



Helpful Link - <a href="https://support.classy.org/s/article/how-to-edit-a-fundraising-page">https://support.classy.org/s/article/how-to-edit-a-fundraising-page</a>



## **Shortcuts to Manage Page**





# **Shortcuts to Manage Page**





# Share on Facebook or Twitter





## Direct Link to Page





## **Email Templates**



- Recruit new teammates - Ask for donations - Thank your donors



#### **Fundraising Tips**

- Personalize your photo and story
- Share your link on social media
- Send messages to friends, family & co-workers
  - Follow up people are busy and appreciate reminders!
  - Share your progress
- Check for corporate matching gifts
- Host a fundraising event or team challenge
- Create team shirts with supporters listed on back
- Have fun and remember why you are fundraising to support the life-saving mission of The Marfan Foundation!

#### Thank you!



Your Walk Team is here to help!

Kim Huddleston – <a href="mailto:khuddleston@marfan.org">khuddleston@marfan.org</a>

Meredith Mischner – <a href="mailt