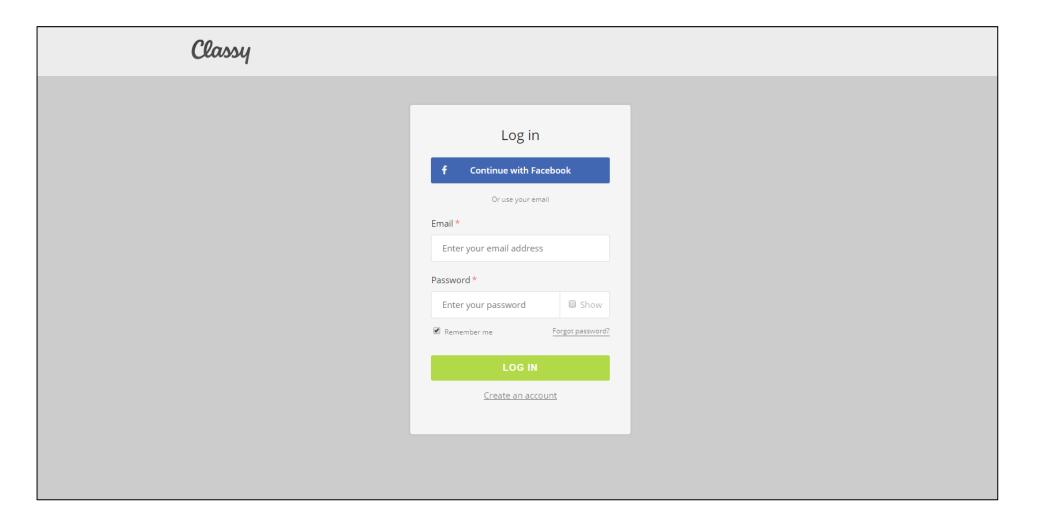

|     |                    |            |        |
|   | Child Admission      | \$0.00  |     |                    |            |        |
|   |                      | - 0 +   |     |                    |            |        |
|   |                      |         |     |                    |            |        |
|   |                      |         |     | Total              |            | \$0.00 |
|   |                      |         |     |                    |            |        |

\$20 registration fee includes lunch and walk shirt. Child Admission (18 and under) is free.



#### Start with a Donation



Kick off your fundraising efforts and lead by example by donating to your team!



#### **Check Your Email**





# Click Manage Your Donation





#### Log in or Create an Account





# Follow Prompts to Edit Page



Helpful Link - <a href="https://support.classy.org/s/article/how-to-edit-a-fundraising-page">https://support.classy.org/s/article/how-to-edit-a-fundraising-page</a>



## **Shortcuts to Manage Page**





# **Shortcuts to Manage Page**





# Share on Facebook or Twitter





## Direct Link to Page





## **Email Templates**



- Recruit new teammates - Ask for donations - Thank your donors



#### **Fundraising Tips**

- Personalize your photo and story
- Share your link on social media
- Send messages to friends, family & co-workers
  - Follow up people are busy and appreciate reminders!
  - Share your progress
- Check for corporate matching gifts
- Host a fundraising event or team challenge
- Create team shirts with supporters listed on back
- Have