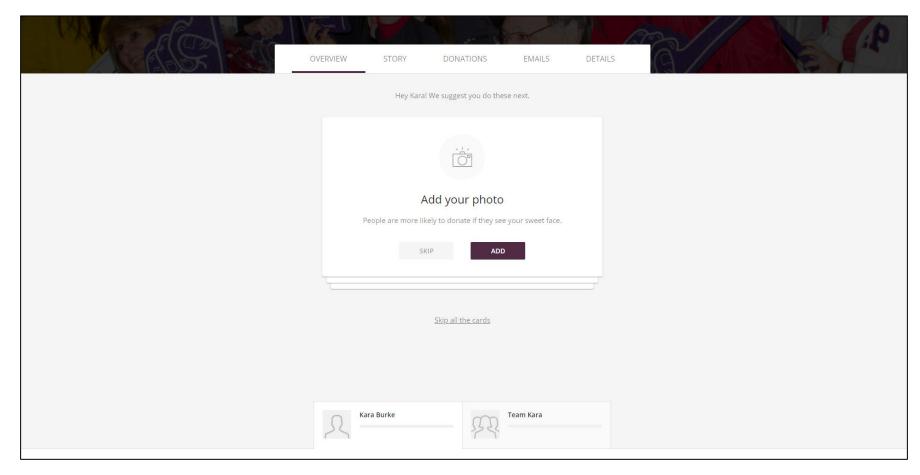

# Follow Prompts to Edit Page

Helpful Link - <a href="https://support.classy.org/s/article/how-to-edit-a-fundraising-page">https://support.classy.org/s/article/how-to-edit-a-fundraising-page</a>

## **Shortcuts to Manage Page**

# **Shortcuts to Manage Page**