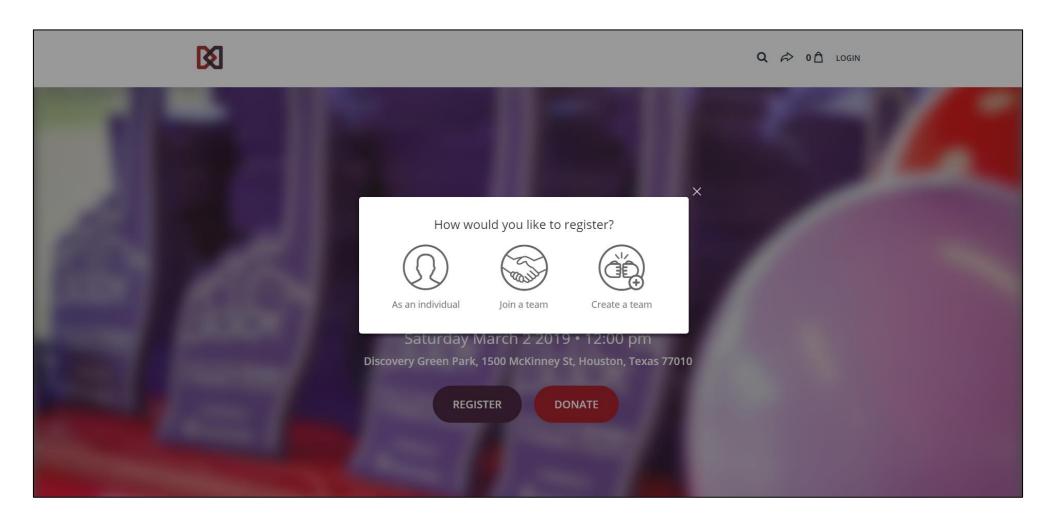

#### Find Your Walk

#### www.marfan.org/walk



## How would you like to register?





#### **Create Your Team**



Your team name and fundraising goal can easily be changed throughout the campaign.



#### Register You and Your Family

| Ø |                      |         | Q , | ⇒ <b>0</b> 🖰 LOGIN |            |        |
|---|----------------------|---------|-----|--------------------|------------|--------|
|   | Select registrations |         |     |                    | Your Order |        |
|   | Adult Admission      | \$20.00 |     |                    |            |        |
|   |                      | - 0 +   |     |                    |            |        |
|   | Child Admission      | \$0.00  |     |                    |            |        |
|   |                      | - 0 +   |     |                    |            |        |
|   |                      |