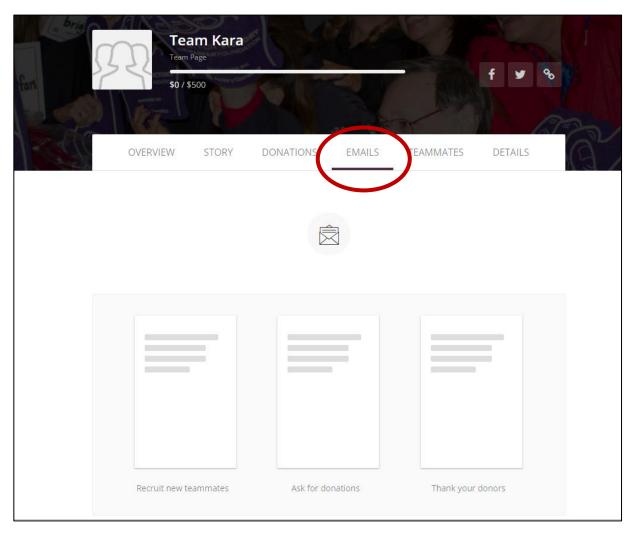

## **Email Templates**

- Recruit new teammates - Ask for donations - Thank your donors